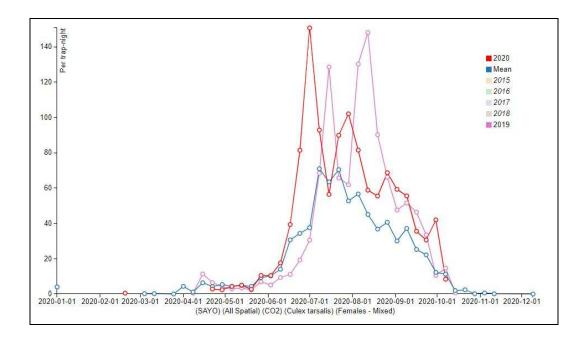

<u>Lab/Surveillance</u>: Laboratory Director, Marcia Reed discussed department activities including mosquito abundance and virus surveillance, dead bird program and collaborations. West Nile virus activity is being seen in both Yolo and Sacramento counties, with ground work being performed by technicians in areas of detection. This ground work has been successful in keeping the vector index low enough that aerial treatments have been warranted in the areas to date. The first presumptive positive sentinel chicken has been sent to California Department of Public Health (CDPH) for confirmation. Aedes *aegypti* have not yet been detected in Citrus Heights; however, trapping of the area is ongoing. Additional traps are being set in the area along with the permanent traps and will be checked and tested. After Marcia's verbal report, a quick video showing the new PCR room in the lab was shown.