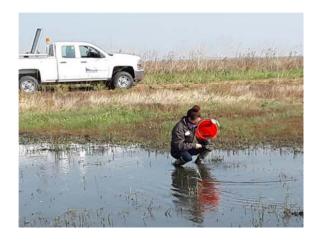

<u>Lab/Surveillance</u>: Laboratory Director, Marcia Reed discussed department activities including mosquito abundance and virus surveillance, dead bird program and collaborations. West Nile virus activity is being seen in both Yolo and Sacramento counties, with ground work being performed by technicians in areas of detection. This ground work has been successful in keeping the vector index low enough that aerial treatments have been warranted in the areas to date. The first presumptive positive sentinel chicken has been sent to California Department of Public Health (CDPH) for confirmation. Aedes *aegypti* have not yet been detected in Citrus Heights; however, trapping of the area is ongoing. Additional traps are being set in the area along with the permanent traps and will be checked and tested. After Marcia's verbal report, a quick video showing the new PCR room in the lab was shown.

**<u>Biological Control:</u>** Fisheries Supervisor, Tony Hedley provided a written report.

<u>Larval and Adult Control:</u> Program Coordinator, Steve Ramos discussed department activities including the rice program, equipment and trials. At this time of year breeding sources begin to change with rice fields draining, wetlands preparing to flood, corn harvests and hay growers do final irrigations keeping the Field Technicians quite busy. West Nile virus radius work, catch basin inspections and ULV treatments are being done where needed. Near the end of August rice larvicide treatments were stopped due to field draining which proved beneficial for staff to look at other areas and will continue next year. Trials being conducted this season are scheduled to run through the fall flooding season.