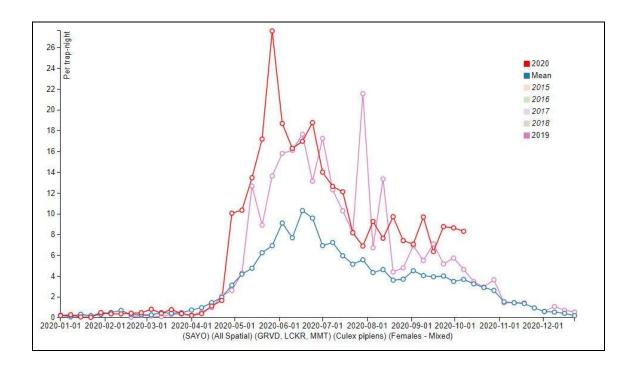

<u>Lab/Surveillance</u>: Laboratory Director, Marcia Reed discussed department activities including mosquito abundance and virus surveillance, dead bird program and collaborations. West Nile virus activity is being seen in both Yolo and Sacramento counties, with ground work being performed by technicians in areas of detection. This ground work has been successful in keeping the vector index low enough that aerial treatments have been warranted in the areas to date. The first presumptive positive sentinel chicken has been sent to California Department of Public Health (CDPH) for confirmation. Aedes *aegypti* have not yet been detected in Citrus Heights; however, trapping of the area is ongoing. Additional traps are being set in the area along with the permanent traps and will be checked and tested. After Marcia's verbal report, a quick video showing the new PCR room in the lab was shown.