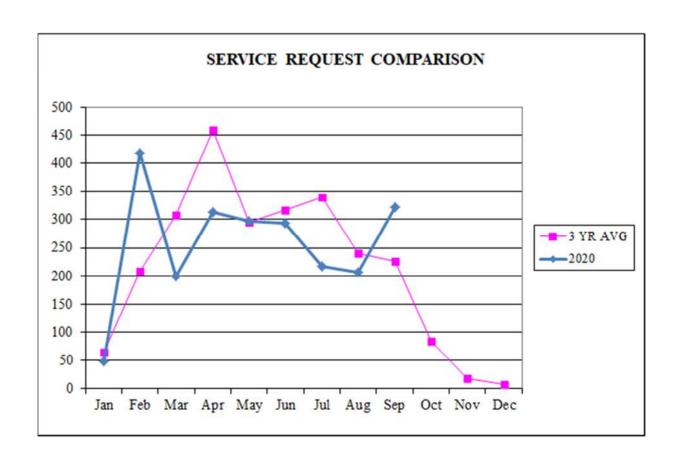

## **CONTROL OPERATIONS Monthly Report for the October 2020 Board Meeting**

September saw rice fields draining and wetland habitats beginning their flood up season. There was a spike in service requests for adult mosquitoes which was mostly a result of rice fields drying up and adult mosquitoes moving into surrounding neighborhoods to find suitable habitats. Technicians in rural communities are still busy tending to crops and pastures as landowners are finishing up their final irrigations. Crews have also been responding to the extensive invasive Aedes trapping being performed in Winters with door to door inspections and treatments of suburban sources. In addition, truck mounted larviciding has been performed in the city of Winters to help suppress invasive Aedes breeding in town.



| Larvicide Applications thru September 30 <sup>th</sup> |                        |        |                       |        |  |  |  |  |
|--------------------------------------------------------|------------------------|--------|-----------------------|--------|--|--|--|--|
|                                                        | 2020                   |        | 2019                  |        |  |  |  |  |
| <u>Locations/Roles</u>                                 | <u>Treatments</u>      | Acres  | Treatments            | Acres  |  |  |  |  |
| Sacramento County                                      | 8,323                  | 7,869  | 5,894                 | 13,932 |  |  |  |  |
| Sac County Aerial                                      | 24 Order, 388 Sources  | 13,219 | 24 Orders,487 S