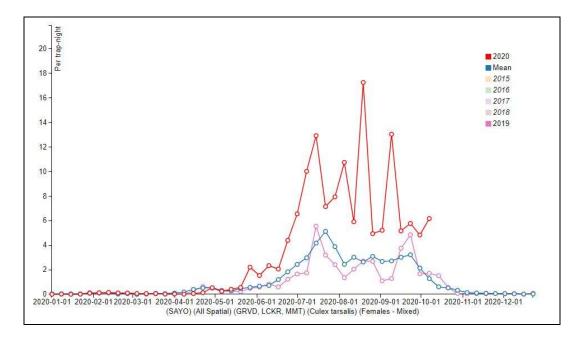

<u>Lab/Surveillance</u>: Laboratory Director, Marcia Reed discussed department activities including mosquito abundance and virus surveillance, dead bird program and collaborations. West Nile virus activity is being seen in both Yolo and Sacramento counties, with ground work being performed by technicians in areas of detection. This ground work has been successful in keeping the vector index low enough that aerial treatments have been warranted in the areas to date. The first presumptive positive sentinel chicken has been sent to California Department of Public Health (CDPH) for confirmation. Aedes *aegypti* have not yet been detected in Citrus Heights; however, trapping of the area is ongoing. Additional traps are being set in the area along with the permanent traps and will be checked and tested. After Marcia's verbal report, a quick video showing the new PCR room in the lab was shown.