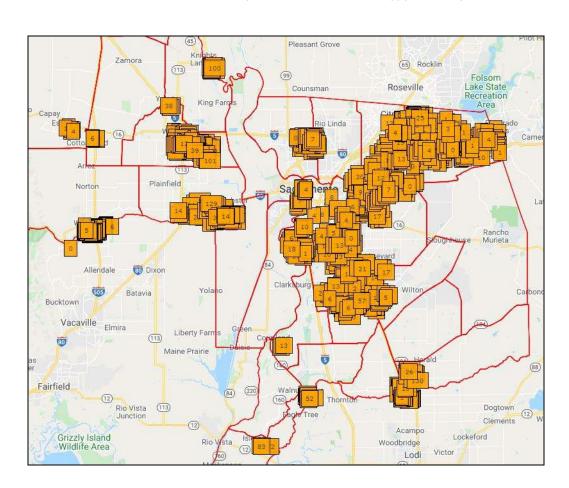

#### a. Manager's Report:

The District's West Nile season is beginning to slow and abundance and virus activity are lessening with the continued cooler weather. The District continues to follow the Mosquito Borne Disease Management Plan with enhanced surveillance and control efforts in response to positive dead birds or positive mosquito collections. The District has not detected invasive mosquitoes so far this year and neither has neighboring Placer County. However, they have been detected north of us in both Shasta and Sutter counties. The Districts that had initially detected them last year (San Joaquin, Stanislaus, and Merced) have found them again this year. We will continue to monitor the situation and react accordingly if detected. The MVCAC (Monterey in January) and the AMCA (Salt Lake in March) annual meetings are moving forward with a hybrid style format. The final details will need to adjust as we get closer and the situation surrounding the pandemic is better understood. The District Audit is scheduled for September 16-18.

<u>Lab/Surveillance</u>: Laboratory Director, Marcia Reed discussed department activities including mosquito abundance and virus surveillance, dead bird program and collaborations. West Nile virus activity is being seen in both Yolo and Sacramento counties, with ground work being performed by technicians in areas of detection. This ground work has been successful in keeping the vector index low enough that aerial treatments have been warranted in the areas to date. The first presumptive positive sentinel chicken has been sent to California Department of Public Health (CDPH) for confirmation. Aedes *aegypti* have not yet been detected in Citrus Heights; however, trapping of the area is ongoing. Additional traps are being set in the area along with the permanent traps and will be checked and tested. After Marcia's verbal report, a quick video showing the new PCR room in the lab was shown.