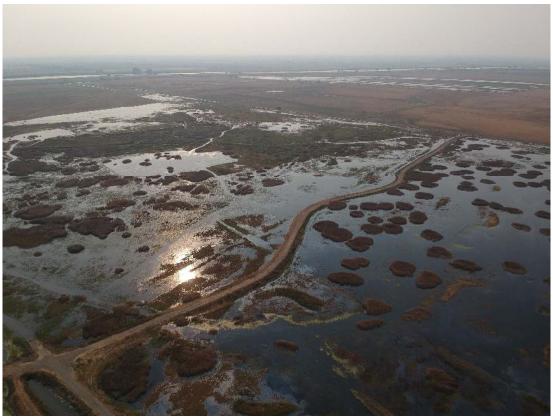

Ecological Management: Ecological Management Supervisor, Marty Scholl discussed department activities including Storm Water and Drainages, Wetlands and Rice, Agriculture, Planning, and UAS programs. Fall Flooding activities are beginning with staff reaching out to property managers who tend to flood prior to October 1. Drainage and standing water issues were address in City of Galt Deadman's Gulch and City of Sacramento Port Authority Deep Water Ship Channel through cooperation with their staff. Rancho Murieta CSD reached out to the District for assistance with midge fly mitigation. Staff met with management and the District has loaned them two light traps to assist them with addressing the problem. Winter project preparation has begun and the department has received numerous planning projects for review and comment. The Unmanned Aerial Systems (UAS) program continues with Leading Edge performing aerial treatments as they are turned in. Staff assisted Ducks Unlimited with aerial imaging for a pump and drainage project in the Vic Fazio Wildlife Area.

**<u>Biological Control:</u>** Fisheries Supervisor, Tony Hedley provided a written report.

<u>Larval and Adult Control:</u> Program Coordinator, Steve Ramos discussed department activities including the rice program, equipment and trials. At this time of year breeding sources begin to change with rice fields draining, wetlands preparing to flood, corn harvests and hay growers do final irrigations keeping the Field Technicians quite busy. West Nile virus radius work, catch basin inspections and ULV treatments are being done where needed. Near the end of August rice larvicide treatments were stopped due to field draining which proved beneficial for staff to look at other areas and will continue next year. Trials being conducted this season are scheduled to run through the fall flooding season.