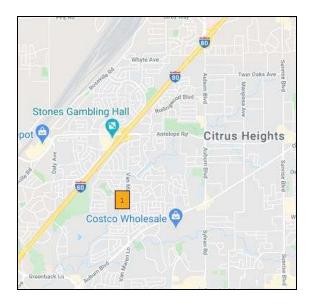

<u>Lab/Surveillance</u>: Laboratory Director, Marcia Reed discussed department activities including mosquito abundance and virus surveillance, dead bird program and collaborations. West Nile virus activity is being seen in both Yolo and Sacramento counties, with ground work being performed by technicians in areas of detection. This ground work has been successful in keeping the vector index low enough that aerial treatments have been warranted in the areas to date. The first presumptive positive sentinel chicken has been sent to California Department of Public Health (CDPH) for confirmation. Aedes *aegypti* have not yet been detected in Citrus Heights; however, trapping of the area is ongoing. Additional traps are being set in the area along with the permanent traps and will be checked and tested. After Marcia's verbal report, a quick video showing the new PCR room in the lab was shown.