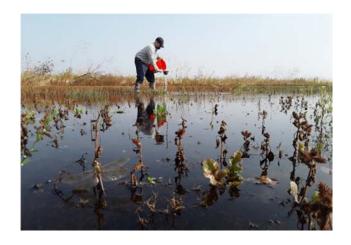

<u>Lab/Surveillance</u>: Laboratory Director, Marcia Reed discussed department activities including mosquito abundance and virus surveillance, dead bird program and collaborations. West Nile virus activity is being seen in both Yolo and Sacramento counties, with ground work being performed by technicians in areas of detection. This ground work has been successful in keeping the vector index low enough that aerial treatments have been warranted in the areas to date. The first presumptive positive sentinel chicken has been sent to California Department of Public Health (CDPH) for confirmation. Aedes *aegypti* have not yet been detected in Citrus Heights; however, trapping of the area is ongoing. Additional traps are being set in the area along with the permanent traps and will be checked and tested. After Marcia's verbal report, a quick video showing the new PCR room in the lab was shown.

**<u>Biological Control:</u>** Fisheries Supervisor, Tony Hedley provided a written report.

<u>Larval and Adult Control:</u> Program Coordinator, Steve Ramos discussed department activities including the rice program, equipment and trials. At this time of year breeding sources begin to change with rice fields draining, wetlands preparing to flood, corn harvests and hay growers do final irrigations keeping the Field Technicians quite busy. West Nile virus radius work, catch basin inspections and ULV treatments are being done where needed. Near the end of August rice larvicide treatments were stopped due to field draining which proved beneficial for staff to look at other areas and will continue next year. Trials being conducted this season are scheduled to run through the fall flooding season.