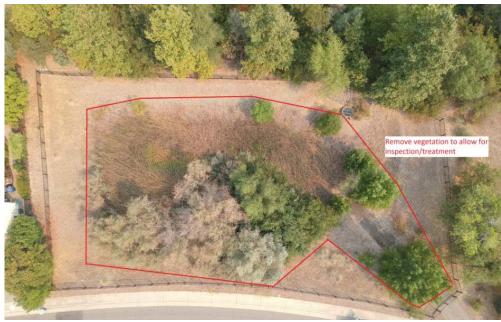

Ecological Management: Ecological Management Supervisor, Marty Scholl discussed department activities including Storm Water and Drainages, Wetlands and Rice, Agriculture, Planning, and UAS programs. Fall Flooding activities are beginning with staff reaching out to property managers who tend to flood prior to October 1. Drainage and standing water issues were address in City of Galt Deadman's Gulch and City of Sacramento Port Authority Deep Water Ship Channel through cooperation with their staff. Rancho Murieta CSD reached out to the District for assistance with midge fly mitigation. Staff met with management and the District has loaned them two light traps to assist them with addressing the problem. Winter project preparation has begun and the department has received numerous planning projects for review and comment. The Unmanned Aerial Systems (UAS) program continues with Leading Edge performing aerial treatments as they are turned in. Staff assisted Ducks Unlimited with aerial imaging for a pump and drainage project in the Vic Fazio Wildlife Area.