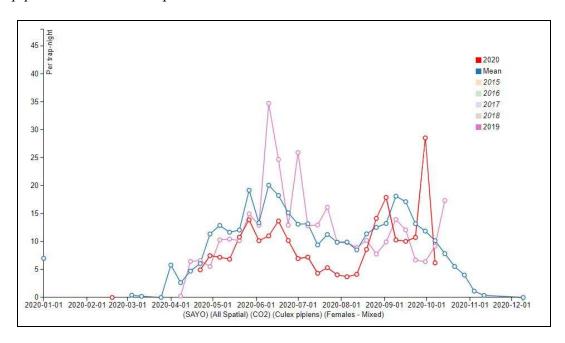

<u>Lab/Surveillance</u>: Laboratory Director, Marcia Reed discussed department activities including mosquito abundance and virus surveillance, dead bird program and collaborations. West Nile virus activity is being seen in both Yolo and Sacramento counties, with ground work being performed by technicians in areas of detection. This ground work has been successful in keeping the vector index low enough that aerial treatments have been warranted in the areas to date. The first presumptive positive sentinel chicken has been sent to California Department of Public Health (CDPH) for confirmation. Aedes *aegypti* have not yet been detected in Citrus Heights; however, trapping of the area is ongoing. Additional traps are being set in the area along with the permanent traps and will be checked and tested. After Marcia's verbal report, a quick video showing the new PCR room in the lab was shown.