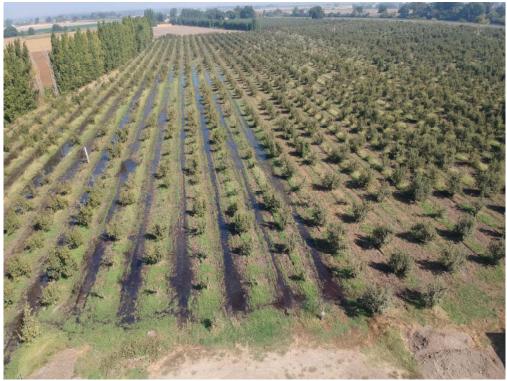

Ecological Management: Ecological Management Supervisor, Marty Scholl discussed department activities including Storm Water and Drainages, Wetlands and Rice, Agriculture, Planning, and UAS programs. Fall Flooding activities are beginning with staff reaching out to property managers who tend to flood prior to October 1. Drainage and standing water issues were address in City of Galt Deadman's Gulch and City of Sacramento Port Authority Deep Water Ship Channel through cooperation with their staff. Rancho Murieta CSD reached out to the District for assistance with midge fly mitigation. Staff met with management and the District has loaned them two light traps to assist them with addressing the problem. Winter project preparation has begun and the department has received numerous planning projects for review and comment. The Unmanned Aerial Systems (UAS) program continues with Leading Edge performing aerial treatments as they are turned in. Staff assisted Ducks Unlimited with aerial imaging for a pump and drainage project in the Vic Fazio Wildlife Area.