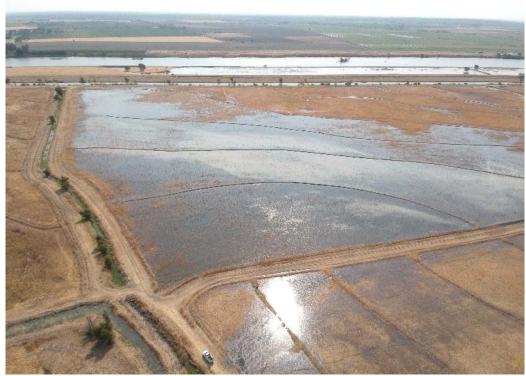

Ecological Management: Ecological Management Supervisor, Marty Scholl discussed department activities including Storm Water and Drainages, Wetlands and Rice, Agriculture, Planning, and UAS programs. Fall Flooding activities are beginning with staff reaching out to property managers who tend to flood prior to October 1. Drainage and standing water issues were address in City of Galt Deadman's Gulch and City of Sacramento Port Authority Deep Water Ship Channel through cooperation with their staff. Rancho Murieta CSD reached out to the District for assistance with midge fly mitigation. Staff met with management and the District has loaned them two light traps to assist them with addressing the problem. Winter project preparation has begun and the department has received numerous planning projects for review and comment. The Unmanned Aerial Systems (UAS) program continues with Leading Edge performing aerial treatments as they are turned in. Staff assisted Ducks Unlimited with aerial imaging for a pump and drainage project in the Vic Fazio Wildlife Area.